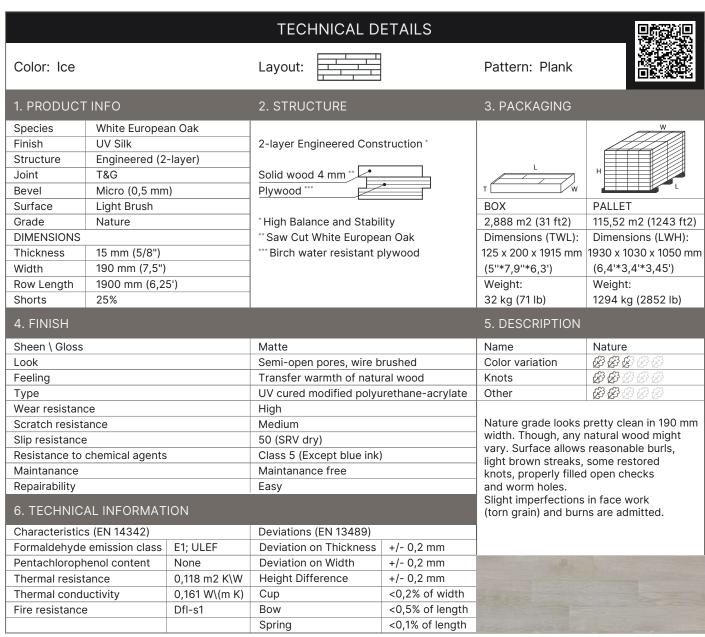

# HARDWOOD FLOORING



## PRODUCT USE

#### 7. INSTALLATION



Glue down over concrete, plywood or wooden subfoor or nail down over wooden subfloor. Semifloating installation as well.

Applicable above, on and below ground level. Suitable for underfloor heating.

#### 8. STORAGE & USE



<u>+18°C</u> Temperature +18°C ... +22°C (64°F ... 72°F)

+22°0 72°F

Floor

### 9. CARE & MAINTENANCE

Maintenance of hardwood floors with UV Silk assumes normal (daily if necessary) cleaning from dust and grit using a vacuum, followed by a thorough cleaning with floor cleaner. Floor surface areas that receive the most traffic and get worn down quicker, such as areas by the front door, hallways, kitchens etc. Should be periodically renewed with oil.



ME Decor Group OÜ Kopli 27, 10412, Tallinn, Estonia VAT EE102590311 E-mail