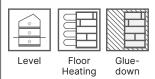

#### 7. INSTALLATION

Glue down over concrete, plywood or wooden subfoor or nail down over wooden subfloor. Semifloating installation as well.

Applicable above, on and below ground level. Suitable for underfloor heating.